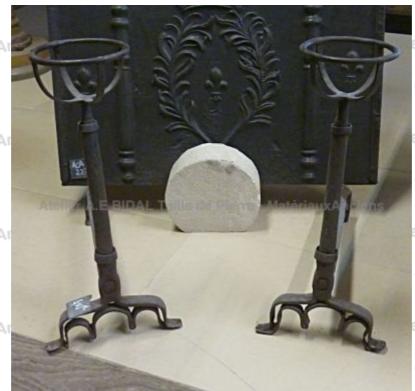

## Beautiful pair of antique Gothic Style wrought iron andirons \*\* SOLD

Pierre - MatériauxAr

Pierre - MatériauxAr

Pierre - MatériauxAr

Pierre - MatériauxAr

Atelier A.E BIDAL Ta

Atelier A.E BIDAL Ta

Atelier A.E BIDAL Ta

ens

Atelier A.E BIDAL Ta

This large pair of antique andirons is made of wrought iron and dates from the 17th. With cresset-tops and spit hooks.

Height 59 cm

Width 27 cm

Depth 49 cm

<sub>ux</sub>Anciens Price 480 €