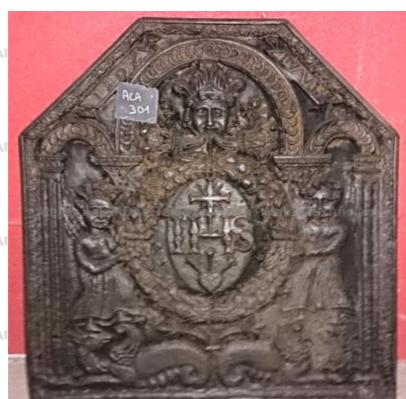

## Rare and beautiful 18th Century cast iron plate with rich religious decor

Pierre - Matériaux Ar

Pierre - MatériauxAr

Pierre - Matériaux Ar

Pierre - Matériaux Ar

ens

Atelier A.E BIDAL Ta

This beautiful antique cast iron firepalce plate was forged in France at the beginning of the 18th century. A medieval plate with cut sides richly decorated. Sold in perfect condition.

Dierre - Matériaux Anciens

Height 68 cm

Width 66 cm

arre - MatériauxAnciens Price

A 1290 € BIDAL Ta

Reference

uxAncienACA301

Atelier A.E BIDAL Ta