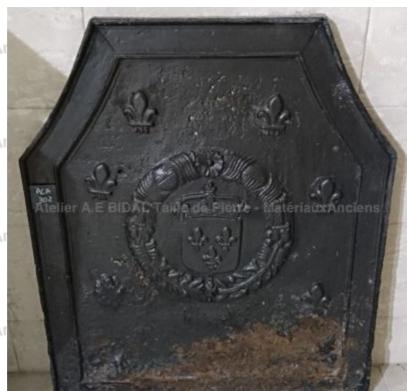

## Antique cast iron fireplace plate: Crown and Lily Flowers \*\* SOLD

Pierre - Matériaux Ar

Pierre - MatériauxAr

Pierre - MatériauxAr

Pierre - Matériaux Ar

ens

Atelier A.E BIDAL Ta

This beautiful antique cast iron fireplace plate is quite large and shas 2 upper cut sides. This large cast iron decorative iron fireback was forged in France in the 18th century.

Diegre - Matériaux Anciens

Height 108 cm

Width 92 cm

Atelier A.E BIDAL Taille de Pierre

Matériaux Anciens Price

A 1200 € BIDAL Ta

Reference

Ancie ACA302