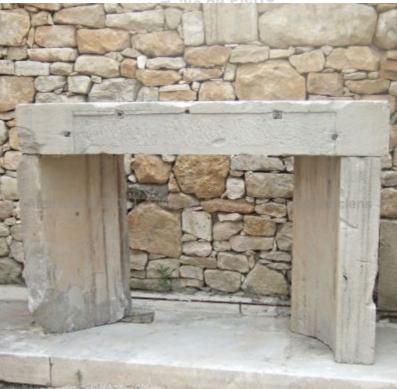

Atelier A.E BIDAL Ta

ens

Atelier A.E BIDAL Ta

Atelier A.E BIDAL Ta

This antique limestone open-hearth cooking is composed of a monolithic fire-back and two molded jambs. Two cast iron stew-holes were initially filled with embers during the 19th Century.

Height 100 cm

Width 146 cm

Depth 50 cm

Hearth opening (LxH): 80 X 80 cm

Price

uxAncien1690 €

E BIDAL Ta Reference

**CHA181** 