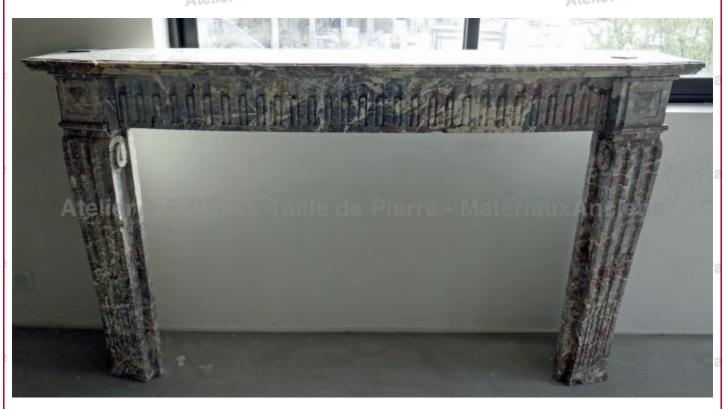

## Very wide Louis XVI Style pink marble

Atelier A.E BID. mantlere - Matériaux Ar

Atelier A.E BIDAL Ta

This antique mantle was made of a lovely pink marble veined with white and gray. This piece features the main characteristics of the Louis XVI geometric Style. It dates back to the 19th century.

Height 115 cm

Width 203 cm

Depth 40 cm

Price 3500 € Atelier A.E BIDAL Ta

Reference

**CHA256** 

CITAZO

Atelier A.E BIDAL Taille de Pierre - MateriauxAnciens