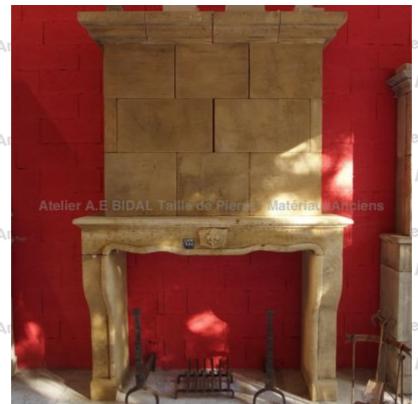

## Louis XV style fireplace with trumeau and sculpted fleur-de-lis lintel.

Pierre - Matériaux Ar

Pierre - MatériauxA

Pierre - Matériaux Ar

Pierre - Matériaux Ar

Atelier A.E BIDAL Ta

ens

Atelier A.E BIDAL Ta

ens

Atelier A.E BIDAL Ta

ens

Atelier A.E BIDAL Ta

Antique fireplace made of stone from Charente (French department) with stonework trumeau. The originality behind this Louis XV style fireplace is that its lintel was nicely decorated with a sculpted shield centered by a sculpted fleur-de-lis. Bolection mold jambs and thin molded shelf. The elegant opening is surrounded by a large round molding running along the frame of the hearth.

Height 268 cm

Width 184 cm

Depth 63 cm

- Hearth opening: L 138 cm x H 106 cm - Height of the

mantel: 132 cm

Pierre - Matériaux

Atelier A.E BIDAL Ta

Price