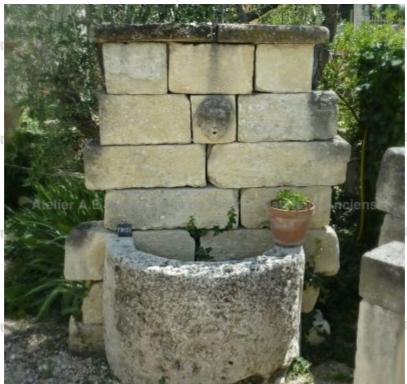

Atelier A.E BIDAL Ta

Atelier A.E BIDAL Ta

Atelier A.E BIDAL Ta

This garden fountain in beautiful old stones is a wall fountain with a pediment made of stones and decorated with a mask (a cherub's head carved by hand) in its center as a water outlet, and a massive basin in semicircle. A flat cornice completes this fountain.

MatériauxAncien

Height 176 cm

Width 138 cm

Depth 60 cm

- Basin's height: 70cm

AtePrice E BIDAL Ta

2200 €

ux Ancie Reference