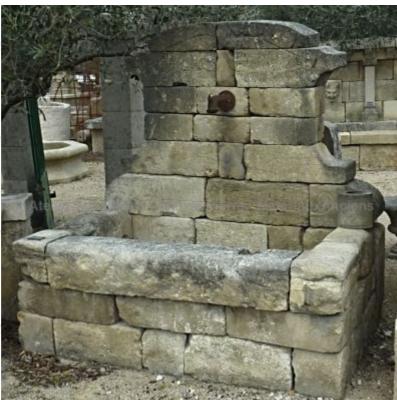

## Beautiful wall-fountain with sculpted arabesque ornaments

Pierre - Matériaux Ar

Pierre - MatériauxAr

Pierre - MatériauxAr

Pierre - MatériauxAr

Atelier A.E BIDAL Ta

ens

Atelier A.E BIDAL Ta

ens

Atelier A.E BIDAL Ta

ens

Atelier A.E BIDAL Ta

This large wall fountain was entirely made of authentic old stones. Its bonded pediment is carved with fine arabesques. It is topped by a large cornice and enhanced by side corbels. Its rectangular basin, also made of aged and patinated stones, has large curbstones. The old cast iron water outlet allows a large flow.

Height 200 cm

Width 170 cm

Depth 130 cm

- Basin's height : 62cm

Ate Price E BIDAL Ta

ux Ancie Reference

FA155 BIDAL TO

Pierre - MatériauxAnciens