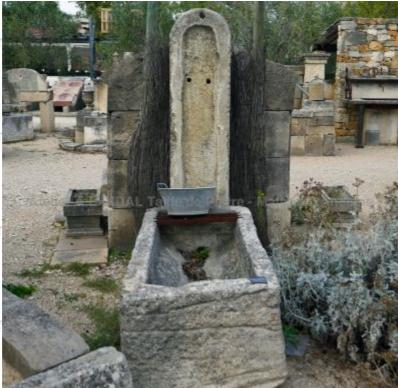

## Fountain with monolithic basin and narrow pediment in stone

Pierre - MatériauxAr

Pierre - MatériauxA

Pierre - Matériaux Ar

Pierre - MatériauxAr

ens

Atelier A.E BIDAL Ta

This wall fountain in old stones weathered by time is a garden fountain composed of a narrow and rounded pediment and a long old monolithic stone trough with restbucket bars.

Height 190 cm

Width 75 cm

Depth 190 cm

- Basin's height: 50cm

uxAnciens Price

A4550 € BIDAL Ta

Reference

ux Anciens FA171