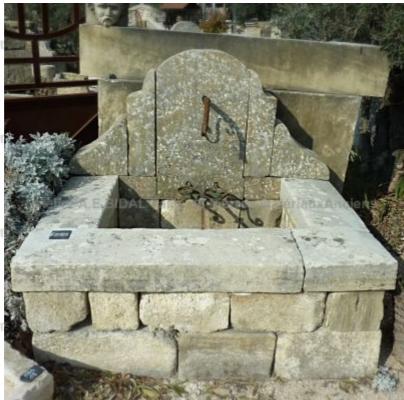

## Wall-fountain with antique stone pediment and thick copings.

Pierre - Matériaux Ar

Pierre - MatériauxA

Pierre - MatériauxA

Pierre - MatériauxA

ens

Atelier A.E BIDAL Ta

ens

Atelier A.E BIDAL Ta

ะทร

Atelier A.E BIDAL Ta

ens

Atelier A.E BIDAL Ta

Wall-fountain composed of a rounded pediment decorated with a wrought iron water outlet with volutes. Its stonework basin is topped by wide and thick rustic copings.

Height 165 cm

Width 145 cm

Depth 118 cm

- Basin's height: 60cm

uxAnciens Price

A3000 € BIDAL Ta

Reference

rAnciens FA185