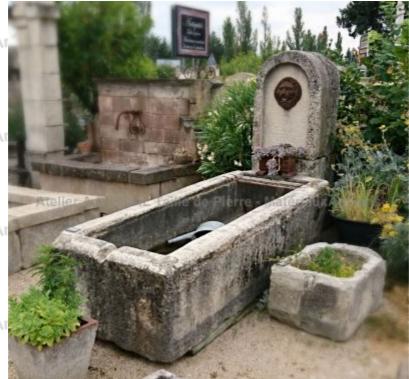

Atelier A.E BIDAL Ta

Atelier A.E BIDAL Ta

Wall-fountain composed of an exceptional antique monolithic basin, a rounded pediment with a milestone shape and a cast iron lion head mascaron.

Height 175 cm

Width 100 cm

Depth 300 cm

Atelier A.E BIDA

- Basin's height: 70cm

<sub>uxAnciens</sub> Price

5000 € Atelier A.E BIDAL Ta

Reference

xAnciensFA192

Atelier A.E BIDAL Ta