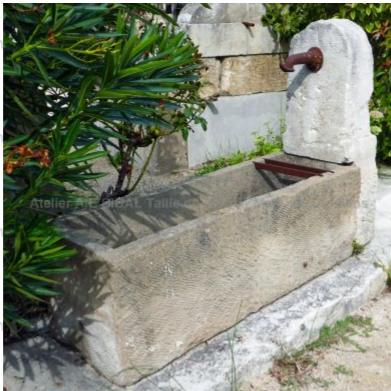

Atelier A.E BIDAL Ta

Atelier A.E BIDAL Ta

This large wall fountain made of ancient stones has a long and narrow monolithic trough, two round metal bucket-rest bars, a pediment carved in the form of a large old stone terminal and an antique cast iron water outlet.

Height 115 cm

Width 160 cm

Depth 47 cm

- Basin's height: 47cm

uxAnciens Price

A2500'€ BIDAL Ta

Reference

uxAncien FA209