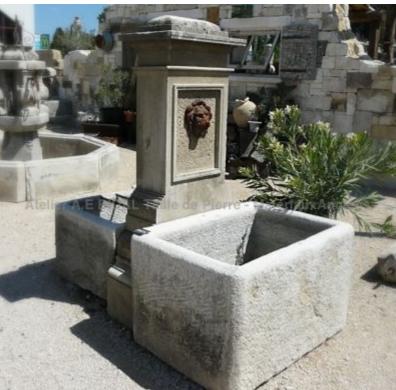

Atelier A.E BIDAL Ta

Atelier A.E BIDAL Ta

This charming garden fountain is a central fountain that has 2 massive stone troughs positioned on either side of a central stone pillar decorated with two water outlets including a lion head in cast iron.

Height 165 cm

Width 170 cm

Depth 101 cm

- Basins heights: 52 cm and 60 cm

uxAnciens Price

A 4870 € BIDAL Ta

Reference

uxAncien FA256