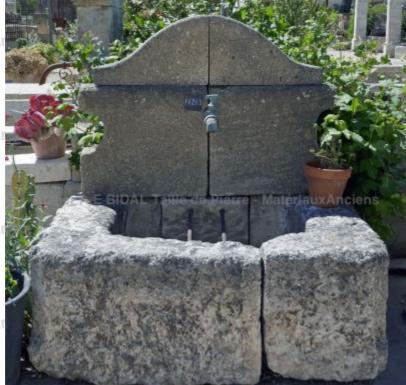

Atelier A.E BIDAL Ta

ens

Atelier A.E BIDAL Ta

Atelier A.E BIDAL Ta

This small and elegant wall fountain, a garden fountain handcrafted in Provence from real anctique materials, is a fairly simple fountain with rustic charm. It features a basin made of thick old stones and a pair of metal bucket-rest bars. The stone pediment is carved in a "cocked hat" shape and is equipped with an old metal water tap.

Height 130 cm

Width 127 cm

Depth 100 cm

- Basin's height: 50cm

Atelier A.E BIDAL Ta Price

2500 €

uxAnciens

Reference BIDAL TO FA263