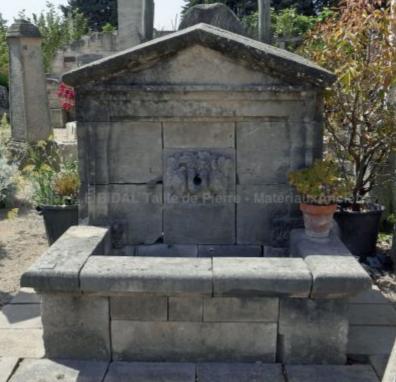

## Small & medium-sizes wall-fountains

Antique stone wall-fountain with sculpted gargoyle

Pierre - MatériauxA

Pierre - MatériauxA

Pierre - MatériauxA

Pierre - MatériauxA

ens

Atelier A.E BIDAL Ta

ens

Atelier A.E BIDAL Ta

ะทร

Atelier A.E BIDAL Ta

ens

Atelier A.E BIDAL Ta

This large wall fountain is a crafted composition made only with beautiful old stones: basin in stone with large margins, pediment surmounted by a molded cornice and finished by a capital cut in a diamond shape, water outlet carved by hand with foliage and grapes.

Height 170 cm

Width 162 cm

Depth 100 cm

- Basin's height: 54cm

MatériauxAnciei

Ate Price E BIDAL To

4870 €

ux Ancie Reference