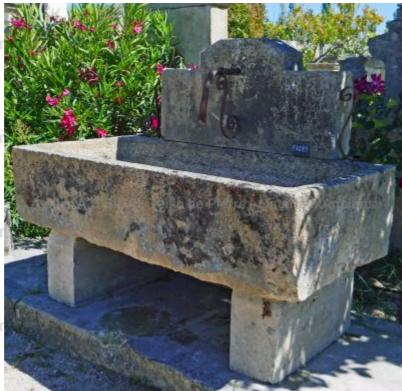

## Small wall-fountain with monolithic trough on legs

Atelier A.E BIDAL Ta

Pierre - MatériauxAr

Pierre - MatériauxA

Pierre - MatériauxA

Pierre - MatériauxAr

Atelier A.E BIDAL Ta

Atelier A.E BIDAL Ta

Atelier A.E BIDAL Ta

Atelier A.E BIDAL Ta

This wall fountain with rustic charm is a unique and artisanal creation composed of a long ancient massive stone trough resting on a pair of jambs and a rather sober pediment decorated with wrought iron scrolls. Water outlet in wrought iron.

Height 135 cm

Width 147 cm

Depth 80 cm

- Basin's height: 70cm

uxAnciens Price

A 2700 € BIDAL Ta

Reference

uxAncien FA289