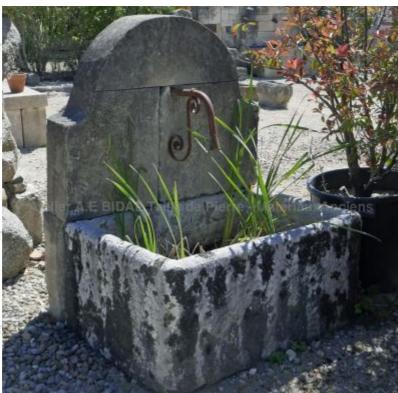

## Small garden fountain with massive trough and stone pediment

Pierre - Matériaux Al

Pierre - Matériaux Al

Pierre - Matériaux Ar

Pierre - MatériauxA

ens

Atelier A.E BIDAL Ta

Small garden wall fountain in aged patinated stones: a rather sober stone pediment carved in a curvy "cocked hat" shape rests on an antique massive stone trough. Wrought iron water outlet with forged scrolls and beautiful moss patina on the monolithic trough.

MatériauxAnciens

Height 123 cm

Width 95 cm

Depth 84 cm

- Basin's height: 50cm

Ate Price E BIDAL To

2200 €

ux Ancie Reference