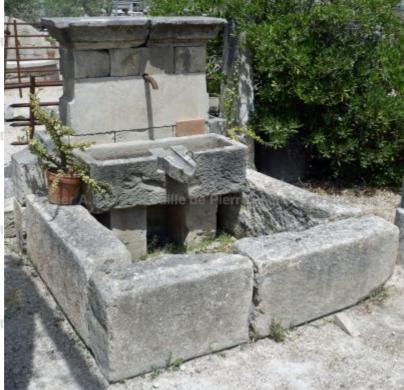

## Wall fountain in stone with massive trough and spillway

Pierre - MatériauxAr

Pierre - MatériauxA

Pierre - MatériauxA

Pierre - MatériauxAr

ens

Atelier A.E BIDAL Ta

ens

Atelier A.E BIDAL Ta

ens

Atelier A.E BIDAL Ta

ns

Atelier A.E BIDAL Ta

Large wall fountain composed of ancient stones with a rectangular shallow basin and an assembled stone pediment topped by a molded cornice. It also has a rectangular monolithic basin and spillway.

Height 144 cm

Width 160 cm

Depth 160 cm

- Basin's height: 42 cm

<sub>uxAnciens</sub> Price

A 4640 € BIDAL Ta

Reference

FA298