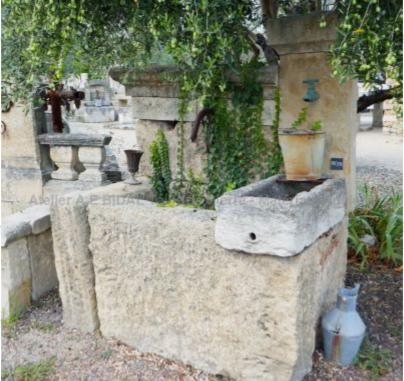

## Rustic wall fountain with two massive antique stone troughs

Pierre - MatériauxA

Pierre - MatériauxA

Pierre - Matériaux Ar

Pierre - MatériauxA

ens

Atelier A.E BIDAL Ta

ens

Atelier A.E BIDAL Ta

ns

Atelier A.E BIDAL Ta

ens

Atelier A.E BIDAL Ta

This large wall fountain, a garden fountain made of genuine old stones, is original because it allows a double use: a decorative fountain and a sink with two bucket-rest bars. Antique metallic faucet and water outlet in forged wrought iron.

Height 186 cm

Width 152 cm

Depth 100 cm

- Basin's height: 80cm

uxAnciens Price

A4000 € BIDAL Ta

Reference

FA306