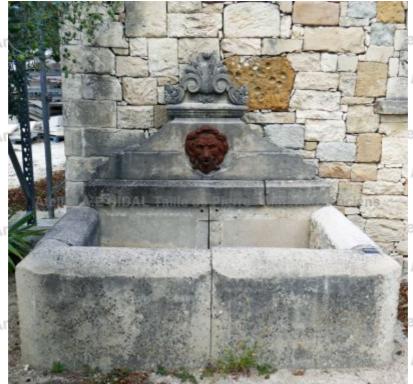

## Antique stone fountain with a cast iron Atelier A.Elion's head

Atelier A.E BIDAL Ta

Pierre - MatériauxAr

Pierre - MatériauxA

Pierre - Matériaux Ar

Pierre - MatériauxAr

Atelier A.E BIDAL Ta

Atelier A.E BIDAL Ta

Atelier A.E BIDAL Ta

Atelier A.E BIDAL Ta

This garden fountain in aged and patinated stone is a wall fountain with a high basin made of large stones, an elegant pediment decorated with a cast iron lion head mascaron as a water outlet and a magnificent hand-carved cornice flanked by windings, volutes and foliage.

MatériauxAncier

Height 175 cm

Width 205 cm

Depth 155 cm

- Basin's height: 60cm

AtePrice E BIDAL Ta 4400 €

ux Ancie Reference

<u>Matériaux Anciens</u>