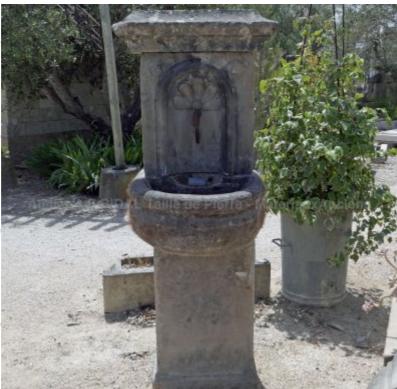

## Small wall fountain in patinated stone with carved bowl

Atelier A.E BIDAL Ta

Pierre - MatériauxAr

Pierre - MatériauxAr

Pierre - MatériauxA

Pierre - MatériauxAr

Atelier A.E BIDAL Ta

Atelier A.E BIDAL Ta

Atelier A.E BIDAL Ta

Atelier A.E BIDAL Ta

This elegant freestanding wall fountain is a garden fountain made of real old natural stones. This fountain consists of a pretty molded pediment surmounted by a molded cornice. This pediment presents a hand-carved rosette highlighting the old wrought iron water outlet. The small rounded basin rests on a sober straight jamb.

Height 160 cm

Width 60 cm

Depth 50 cm

- Basin's height: 94cm

AtePrice E BIDAL Ta

3000 €

x Ancie Reference

FA380 BIDAL TO