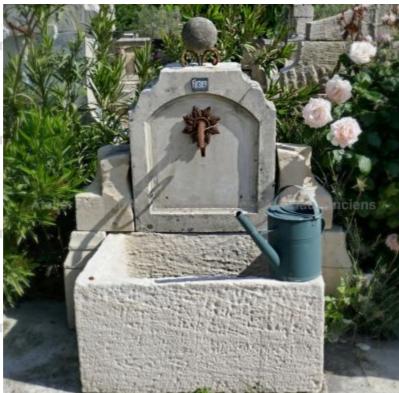

## Garden fountain in stone with beautiful cast-iron rosette

Atelier A.E BIDAL Ta

Pierre - MatériauxA

Pierre - Matériaux Ar

Pierre - MatériauxAr

Pierre - MatériauxA

Atelier A.E BIDAL Ta

Atelier A.E BIDAL Ta

Atelier A.E BIDAL Ta

Atelier A.E BIDAL Ta

This charming wall fountain in patinated natural stone show a molded pediment embellished by a small stone sphere resting on a wrought iron decoration. It the center, an old forged water outlet with cast iron rosette. This elegant pediment rests on an antique monolithic trough framed by side stones serving as corbels.

Height 135 cm

Width 125 cm

Depth 75 cm

- Basin's height: 43 cm

AtePrice E BIDAL Ta 2700 €

ux Ancie Reference

FA383 BIDAL TO

Pierre - MatériauxAnciens