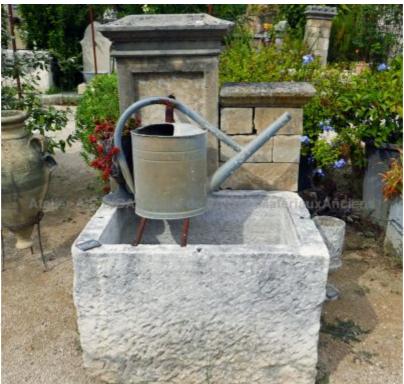

## Small wall fountain with antique bushhammered basin

Atelier A.E BIDAL Ta

Pierre - MatériauxA

Pierre - MatériauxA

Pierre - Matériaux Al

Pierre - MatériauxA

Atelier A.E BIDAL Ta

Atelier A.E BIDAL Ta

Atelier A.E BIDAL Ta

Atelier A.E BIDAL Ta

This garden wall fountain is a fountain made of antique materials: pediment with carved breastplate topped by a nice molded cornice, rectangular monolithic basin (an old farmer's stone trough) with 2 bucket-rest bars. The water outlet is in wrought iron with forged scrolls.

MatériauxAncier

Height 125 cm

Width 81 cm

Depth 78 cm

- Basin's height: 50cm

AtePrice E BIDAL Ta

2560 €

x Ancie Reference