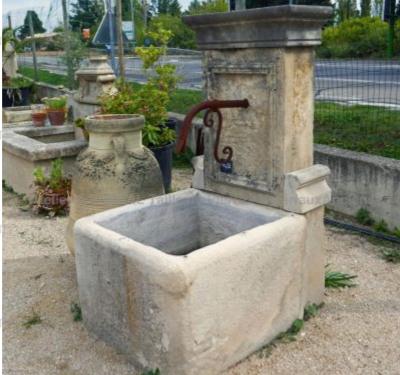

## Delightful garden fountain made of antique stones Atelier A.E BIDAL Ta

Pierre - MatériauxA

Pierre - MatériauxA

Pierre - MatériauxA

Pierre - MatériauxA

Atelier A.E BIDAL Ta

ens

Atelier A.E BIDAL Ta

ens

Atelier A.E BIDAL Ta

Atelier A.E BIDAL Ta

This wall fountain for the decoration of the garden is made using quality reclaimed materials: old farmer's stone trough, pediement with molded plastron and 2 small side corbels, metallic water outlet, molded cornice.

Height 142 cm

Width 75 cm

Depth 95 cm

- Basin's height: 55cm

uxAnciens Price

A2200 € BIDAL Ta

Reference

uxAncien **FA413** 