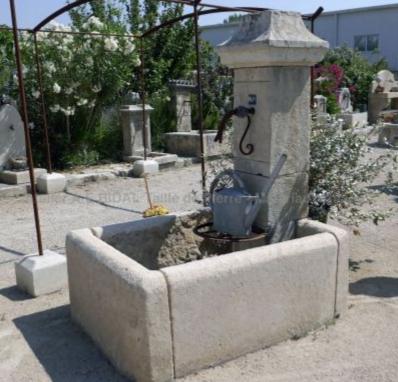

## Wall fountain with antique column and

square basin

Atelier A.E BIDAL Ta

Pierre - MatériauxA

Pierre - MatériauxA

Pierre - MatériauxA

Pierre - MatériauxA

Atelier A.E BIDAL Ta

Atelier A.E BIDAL Ta

Atelier A.E BIDAL Ta

Atelier A.E BIDAL Ta

This rustic garden fountain has a square shaped basin made of 4 large slabs of stone. The narrow pediment and the capital are both molded. A beautiful old ironwork serves as a bucket-rest and the water outlet is wrought iron.

Height 190 cm

Width 115 cm

Depth 150 cm

- Basin's height: 56cm

uxAnciens Price

A4060 € BIDAL Ta

Reference

uxAncien **FA421** 