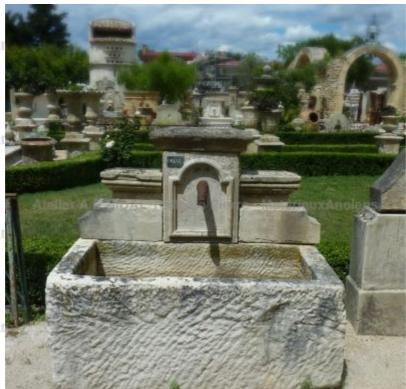

## Garden wall-fountain made of antique stones with a monolithic basin

Pierre - MatériauxA

Pierre - MatériauxA

Pierre - MatériauxA

Pierre - MatériauxA

ens

Atelier A.E BIDAL Ta

Lovely garden wall-fountain made of antique stones with molded pediment flanked by two stones and an antique cast iron water outlet.

Height 135 cm

Width 150 cm

Depth 105 cm

- Basin's height: 64 cm

uxAnciens Price

3000 € Atelier A.E BIDAL Ta

Reference

KAncien FA432