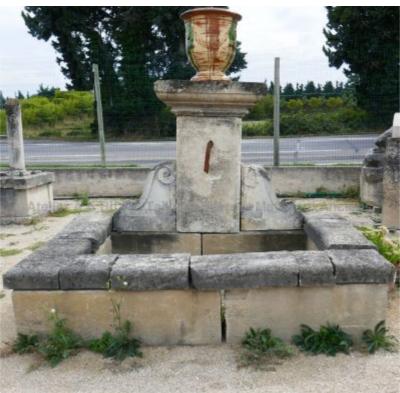

Atelier A.E BIDAL Ta

Atelier A.E BIDAL Ta

This large ornamental fountain was made in Provence fusing old stones, reclaimed natural stones. This wall fountain includes a shallow basin made of large stone slabs and thick rounded copings. The rather narrow pediment is flanked by two beautiful hand-sculpted corbels dating from the 18th century and topped by a large flat finely molded capital.

Height 160 cm

Width 239 cm

Depth 160 cm

- Basin's height: 50cm

Atelier A.E BIDAL Ta

Price

5570 €

uxAnciens