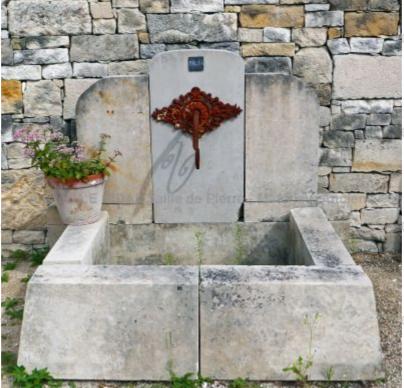

## Garden wall fountain in patinated stones with a wrought iron rosette

Pierre - MatériauxA

Pierre - MatériauxA

Pierre - MatériauxA

Pierre - MatériauxA

Atelier A.E BIDAL Ta

Atelier A.E BIDAL Ta

Atelier A.E BIDAL Ta

Atelier A.E BIDAL Ta

This elegant wall fountain made of ancient stone is a garden fountain composed of a basin with sloping sides and a pediment in 3 parts adorned with a beautiful wrought iron rosette. Beautiful patina on the stone and wrought iron water outlet.

Height 125 cm

Width 165 cm

Depth 115 cm

- Basin's height: 43 cm

uxAnciens Price

At1970 € BIDAL Ta

Reference

uxAncien FA454