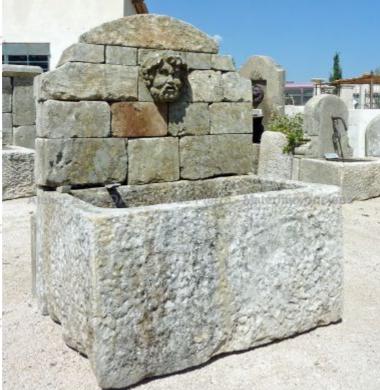

## Garden wall fountain with monolithic basin and hand-sculpture

Pierre - Matériaux And

Pierre - MatériauxAnd

Pierre - Matériaux And

Pierre - Matériaux And

ions

Atelier A.E BIDAL Ta

ciens

Atelier A.E BIDAL Ta

iens

Atelier A.E BIDAL Ta

iens

Atelier A.E BIDAL Ta

Wall-fountain made of antique stones with rounded stonework pediment, sculpted mascaron pouring out water and monolithic basin, a former farmer's stone trough.

Height 140 cm

Width 110 cm

Depth 83 cm

- Basin's height: 58cm

ux Anciens Price

2300 € Atelier A.E BIDAL Ta

Reference

xAncien FA480