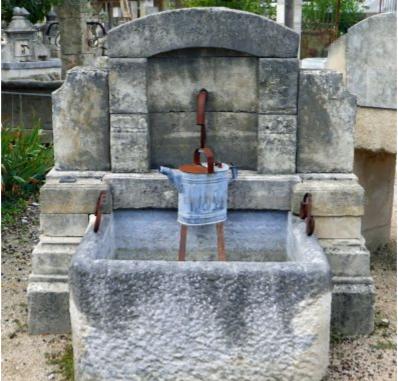

## Stone fountain with monolithic trough and excavated pediment

Pierre - MatériauxAr

Pierre - Matériaux Ar

Pierre - MatériauxAr

Pierre - Matériaux Ar

ens

Atelier A.E BIDAL Ta

ens

Atelier A.E BIDAL Ta

ens

Atelier A.E BIDAL Ta

ns

Atelier A.E BIDAL Ta

This wall fountain is an old garden fountain with a pediment in stone, a monolithic basin (an antique farmer's stone trough) and some old wrought iron decors (a pair of bucket-rest bars, a water outlet and side decors with forged scrolls). Beautiful natural patina.

MatériauxAnciens

Height 148 cm

Width 155 cm

Depth 100 cm

- Basin's height: 52 cm

AtePrice E BIDAL To

3600 €

ux Ancie Reference