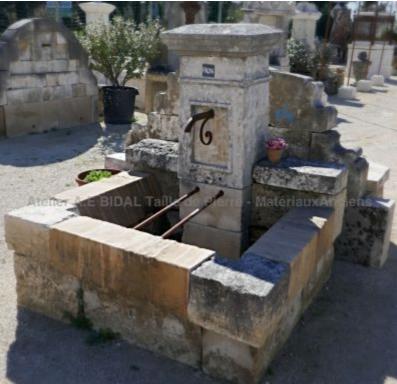

ens

Atelier A.E BIDAL Ta

This rustic garden wall fountain has a molded cornice, a narrow sculpted pediment, a rectangular basin with copings and bucket-rest bars. Wrought iron water outlet and nice natural patina on the stone.

Height 140 cm

Width 135 cm

Depth 124 cm

- Basin's height: 48cm

uxAnciens Price

A 2150 € BIDAL Ta

Reference

uxAncien FA496