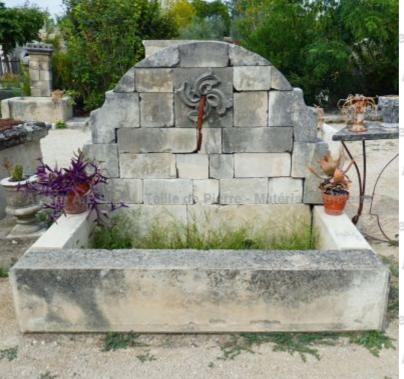

## Large wall-fountain with sculpted

Atelier A.E BID ROSette

Atelier A.E BIDAL Ta

Pierre - Matériaux Al

Pierre - Matériaux Al

Pierre - MatériauxA

Pierre - MatériauxA

Atelier A.E BIDAL Ta

Atelier A.E BIDAL Ta

Atelier A.E BIDAL Ta

Atelier A.E BIDAL Ta

Beautiful wall-fountain made of antique materials with a stone pediment and wonderful hand-carved rosette with a rectangular monolithic basin.

Height 140 cm

Width 175 cm

Depth 110 cm

Basing height: 40cm

<sub>uxAnciens</sub> Price

3490 € Atelier A.E BIDAL Ta

Reference

KAnciens FA514