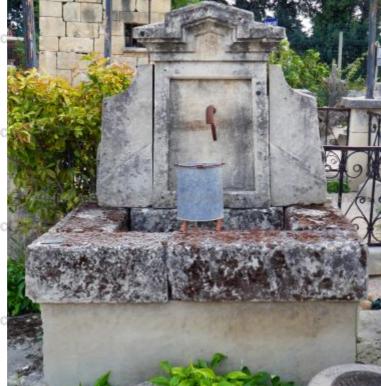

## Antique stone wall-fountain with a sculpted cornice

Atelier A.E BIDAL Ta

Pierre - Matériaux And

Pierre - MatériauxAnd

Pierre - Matériaux And

Pierre - Matériaux And

Atelier A.E BIDAL Ta

Atelier A.E BIDAL Ta

Atelier A.E BIDAL Ta

Atelier A.E BIDAL Ta

Garden wall-fountain to place against an empty wall. This fountain is composed of an antique stonework pediment, a sculpted pediment and cornice, basin with copings and bucket-rest bars.

Height 160 cm

Width 130 cm

Depth 105 cm

Basin height: 60 cm

uxAnciens Price

A 3250 € BIDAL Ta

Reference

uxAncien FA554