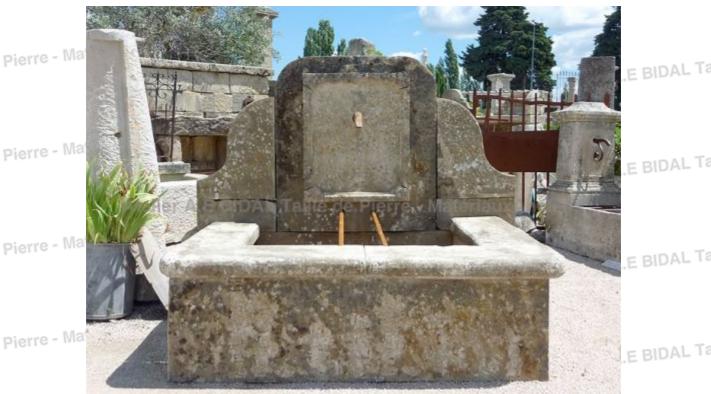

## Garden wall-fountain made of antique

Atelier A.E BID Stones

Atelier A.E BIDAL Ta

E BIDAL Ta

E BIDAL Ta

E BIDAL Ta

Garden wall-fountain made of antique stones with a sculpted pediment with moldings, a basin topped by copings and bucket-rest bars.

Height 125 cm

Width 170 cm

Depth 115 cm

Atelier A.E BIDA

Basin height: 45 cm

<sub>uxAnciens</sub> Price 2500 € Atelier A.E BIDAL Ta

Reference

KAncien FA563