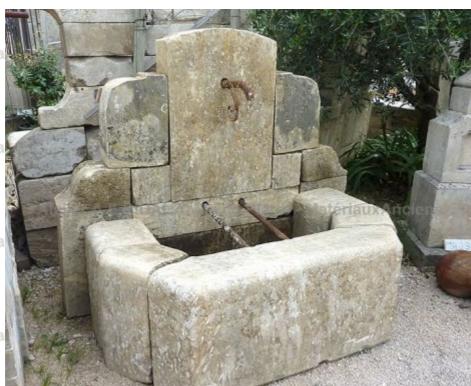

## Small wall-fountain to brighten up your

Atelier A.E BID garden

Atelier A.E BIDAL Ta

Pierre - Matéria

Pierre - Matéria

Pierre - Matéria

er A.E BIDAL Ta

er A.E BIDAL Ta

er A.E BIDAL Ta

er A.E BIDAL Ta

This wall-fountain made of antique stones, with its stonework basin, has a rural style: heavy coping blocks, ogee moldings and rustic stonework.

Height 135 cm

Width 162 cm

Depth 100 cm

Basin height: 50 cm

<sub>uxAnciens</sub> Price

2400 € Atelier A.E BIDAL Ta

Reference

Ancien FA564

Atelier A.E BIDAL Ta

Atelier A.E BIDA

Pierre - MatériauxAnciens