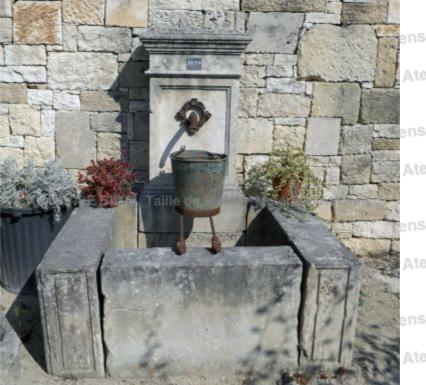

## Stone wall fountain with forged rosette and wrought iron water spout

Pierre - MatériauxA

Pierre - Matériaux Ar

Pierre - MatériauxAr

Pierre - MatériauxA

Atelier A.E BIDAL Ta

Atelier A.E BIDAL Ta

Atelier A.E BIDAL Ta

Atelier A.E BIDAL Ta

Garden wall-fountain made of antique stones with a sculpted pediment, cast iron rosette, molded stone basin and bucket-rest bars.

Height 145 cm

Width 130 cm

Depth 107 cm

Basin height: 50cm

<sub>uxAnciens</sub> Price

3250 € Atelier A.E BIDAL Ta

Reference

Ancien FA597

Atelier A.E BIDAL Ta

Atelier A.E BIDA

Pierre - MatériauxAnciens

Taille de Pierre - Matériaux Anciens