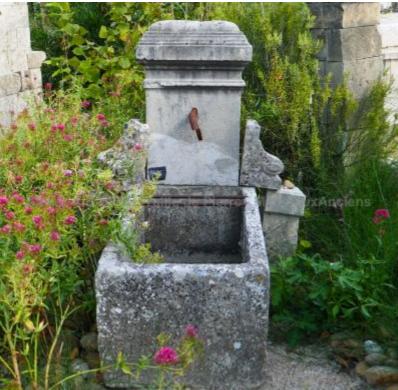

## Small garden fountain: monolithic basin and sculpted pediment

Pierre - MatériauxAr

Pierre - MatériauxA

Pierre - MatériauxA

Pierre - Matériaux Ar

Atelier A.E BIDAL Ta

ens

Atelier A.E BIDAL Ta

ens

Atelier A.E BIDAL To

ens

Atelier A.E BIDAL Ta

Small garden fountain with monolithic basin and bucket-rest bars, sculpted pediment and corbelling moldings.

Height 125 cm

Width 105 cm

Depth 110 cm

Basin height: 45cm

ux Anciens Price

3490 € Atelier A.E BIDAL Ta

Reference

Ancien FA626

Atelier A.E BIDAL Ta

Atelier A.E BIDAL

Pierre - MatériauxAnciens