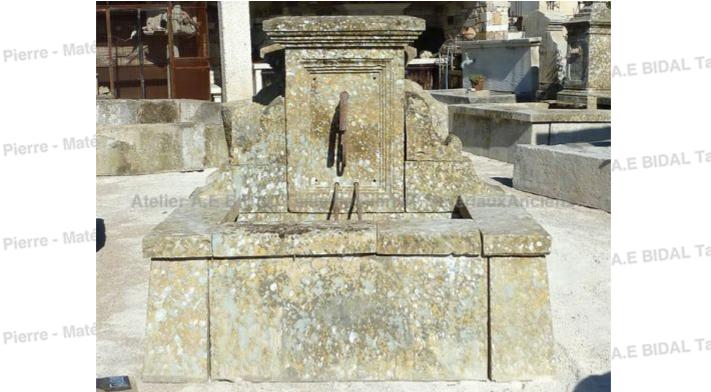

## Garden fountain with thorough Pierre - Matériaux

Atelier A.E. Bmoldings Matéria

Atelier A.E BIDAL Ta

A.E BIDAL Ta

A.E BIDAL Ta

Wall-fountain with stonework basin and copings. Its pediment and headpiece have moldings. Corbelling moldings flank the base of the pediment.

Height 128 cm

Width 145 cm

Depth 98 cm

Basin height: 50cm.

Pierre - MatériauxAnciens

<sub>uxAnciens</sub> Price

3500 € Atelier A.E BIDAL Ta

Reference

Ancien FA627

Atelier A.E BIDAL Ta

Atelier A.E BIDAL

Taille de Pierre - Matériaux Anciens