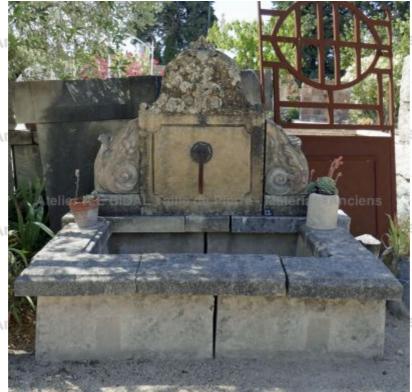

## Wall fountain in stone with pediment decorated with floral sculptures

Pierre - MatériauxA

Pierre - Matériaux Al

Pierre - MatériauxA

Pierre - Matériaux Ar

Atelier A.E BIDAL Ta

Atelier A.E BIDAL Ta

Atelier A.E BIDAL Ta

Atelier A.E BIDAL Ta

This large stone wall fountain has a rather sober rectangular basin enhanced by thick molded copings. The pediment contrasts with the basin : very finely carved by hand with floral decorations, it has side corbels, a magnificent cornice and, in the center of a molded breastplate, an old wrought iron water outlet with cast iron rosette.

Height 160 cm

Width 180 cm

Depth 125 cm

- Basin's height: 45 cm

Atelier A.E BIDAL Ta

Price

4200 €

uxAnciens