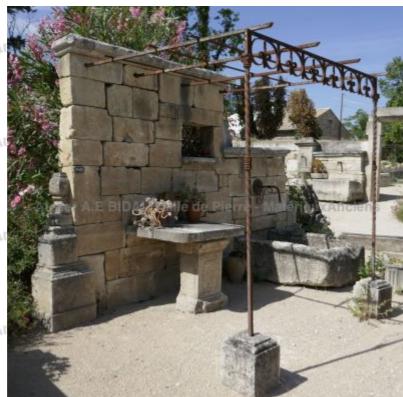

## Antique stone fountain with low wall, table, pergola and basin

Pierre - MatériauxA

Pierre - MatériauxA

Pierre - MatériauxAr

Pierre - MatériauxAr

Atelier A.E BIDAL Ta

Atelier A.E BIDAL Ta

Atelier A.E BIDAL Ta

Atelier A.E BIDAL Ta

Wall-fountain made of antique stones with a wall and a decorative window with wrought iron grid. This fountain also has a shallow monolithic basin, a table wide enough for 2 people and a wrought iron pergola.

Height 250 cm

Width 349 cm

Depth 150 cm

Don't hesitate to contact us for the size of each element. A detailed file is at your disposal.

uxAnciens

Price = BIDAL Ta

8500 €

uxAncie Reference