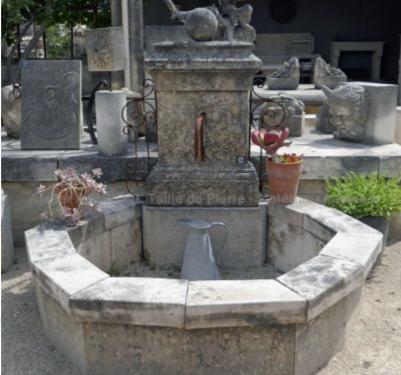

## Antique round stone wall-fountain with wrought iron volutes Atelier A.E BIDAL Ta

Pierre - Matériaux Ar

Pierre - MatériauxA

Pierre - MatériauxAr

Pierre - MatériauxAr

Atelier A.E BIDAL Ta

Atelier A.E BIDAL Ta

Atelier A.E BIDAL Ta

Atelier A.E BIDAL Ta

Beautiful antique stone fountain composed of a small rounded basin and a sculpted pediment flanked by wrought iron volutes.

Height 135 cm

Width 130 cm

Depth 130 cm

Atelier A.E BIDA

Basin height: 40 cm

<sub>uxAnciens</sub> Price

3710 € Atelier A.E BIDAL Ta

Reference

xAnciens**FA711** 

Atelier A.E BIDAL Ta

Pierre - MatériauxAnciens Taille de Pierre - Matériaux Anciens