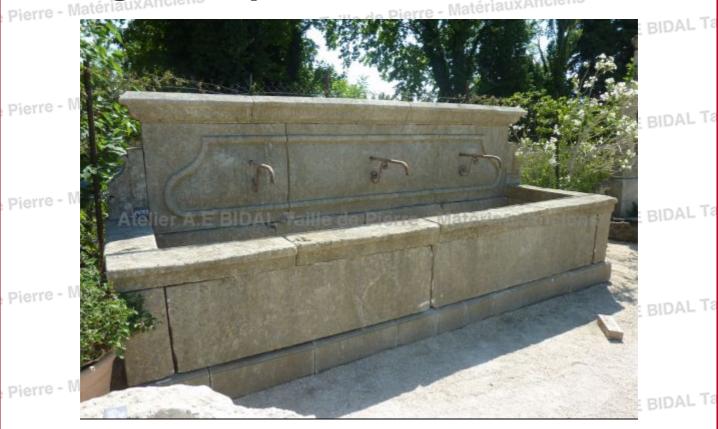

## Large antique stone wall-fountain

Beautiful wall-fountain entirely made of antique materials. Its big basin is composed of wide monolithic blocks of stone. Its copings are thin and flat. Its wall piece was carefully sculpted to be as wide as the whole fountain. It has three beautiful wrought iron water outlets.

Height 172 cm

Width 430 cm

Depth 135 cm

Basin height: 84cm

uxAnciens Price 11000 € Atelier A.E BIDAL Ta

Reference

Ancien FA757

Atelier A.E BIDAL Ta