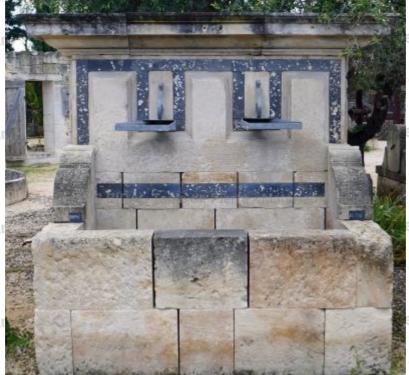

Atelier A.E BIDAL Ta

ens

Atelier A.E BIDAL Ta

This wide and high antique stone wall-fountain is composed of a stonework basin with pediment flanked by corbelling moldings, a molded cornice and wide metal water outlets.

Height 210 cm

Width 250 cm

Depth 125 cm

- Basin's height: 80 cm - Basin's width: 200 cm

uxAnciens Price

A 5220 € BIDAL Ta

Reference

uxAncien **FA776** 