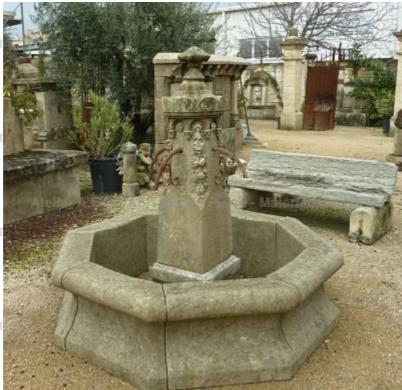

## Wonderful fountain made of antique stones with an octagonal basin

Pierre - MatériauxAr

Pierre - Matériaux Al

Pierre - MatériauxA

Pierre - MatériauxA

Atelier A.E BIDAL Ta

Atelier A.E BIDAL Ta

ens

Atelier A.E BIDAL Ta

ns

Atelier A.E BIDAL Ta

Central stone fountain with octagonal basin and finely sculpted post with floral motifs topped by a diamond-shaped headpiece. 4 wrought-iron water outlets

Height 165 cm Diameter 160 cm

- Basin's height: 45 cm

Price 4500 € Atelier A.E BIDAL Ta

Reference

**FA777** 

Atelier A.E BIDAL Taille de Pierre - MateriauxAnciens

Atelier A.E BIDAL Ta

Pierre - MatériauxAnciens

Taille de Pierre - MatériauxAnciens