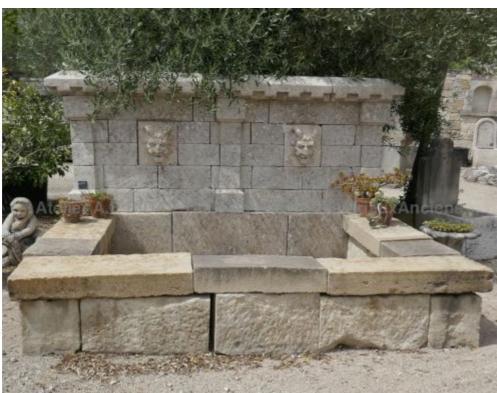

## Large garden wall-fountain in stone with devil heads pouring out water

Pierre - Matér

Pierre - Matér

Pierre - Matér

Pierre - Matér

A.E BIDAL Ta

A.E BIDAL Ta

A.E BIDAL Ta

A.E BIDAL Ta

This beautiful garden fountain is a large wall fountain crafted in old natural limestone : rectangular basin in paired stones, wide margins, finely carved pediment (columns and devil heads as a water outlet), beautiful indented cornice. Nice natural patina.

MatériauxAnciens

Height 170 cm

Width 278 cm

Depth 210 cm

- Basin's height: 50 cm

Ate Price E BIDAL Ta

Matériaux Ancien:

x Ancie Reference