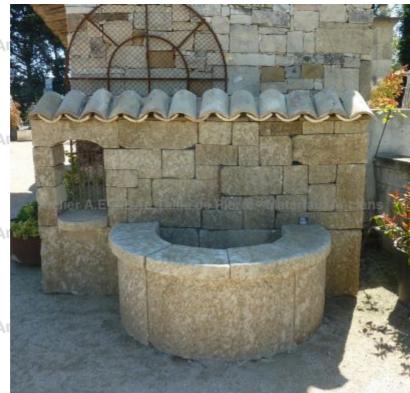

## Original wall-fountain with half-moon basin, wall, roof and niche

Pierre - MatériauxA

Pierre - Matériaux Al

Pierre - Matériaux Ar

Pierre - MatériauxA

Atelier A.E BIDAL Ta

ens

Atelier A.E BIDAL Ta

ens

Atelier A.E BIDAL Ta

ทร

Atelier A.E BIDAL Ta

This wall-fountain is made of antique materials. It is composed of a half-moon basin with wide copings, a stonework wall decorated with a niche and a wrought-iron grid. The fountain features also a water outlet and a small antique Provencal roof tiles.

MatériauxAncien

Height 170 cm

Width 295 cm

Depth 130 cm

- BASIN: L 100 cm x D 70 cm x H 63 cm

Ate Price E BIDAL To

5510 €

ux Ancie Reference