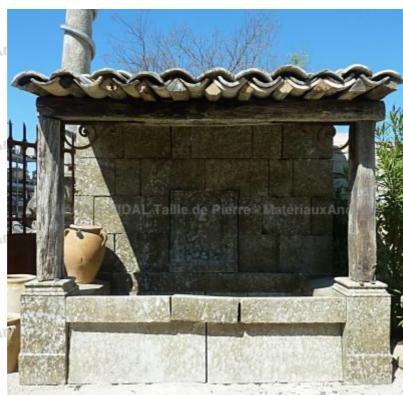

Atelier A.E BIDAL Ta

Atelier A.E BIDAL Ta

Atelier A.E BIDAL Ta

Large fountain composed of antique materials: antique stones, antique roof tiles, antique wood rafters, big wood beam, wrought-iron volutes, antique water outlet that offers a generous water flow. This fountain radiates Provence and looks like a village washhouse.

Height 200 cm

Width 145 cm

Depth 120 cm

- BASIN (inner dimensions): L 170 cm x D 68 cm x H 50 cm - Basin's height: 56 cm - Height of the fountain from the lower part of the roof: 184 cm

Atelier A.E BIDAL Ta Price