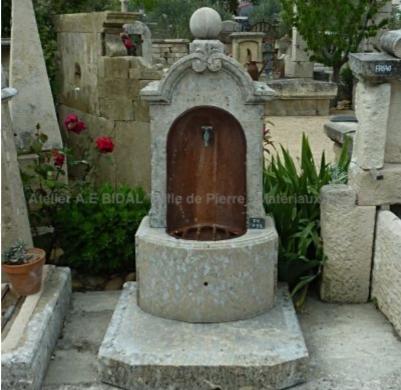

## Stone drinking fountain with wrought iron pediment

Atelier A.E BIDAL Ta

Pierre - Matériaux Ar

Pierre - MatériauxAr

Pierre - Matériaux Ar

Pierre - MatériauxA

Atelier A.E BIDAL Ta

ens

Atelier A.E BIDAL Ta

Atelier A.E BIDAL Ta

Atelier A.E BIDAL Ta

Beautiful wall drinking fountain made of antique stone with wrought iron pediment and metal faucet. The whole piece sits on a thick slab. Monolithic basin, slender pediment, molded cornice and stone sphere.

Height 150 cm

Width 84 cm

Depth 77 cm

- Basin dimensions: W 66 x D 46 x H 37 cm - Height of the base: 13 cm

uxAnciens

Price F BIDAL TO

1600 €

ux Ancie Reference