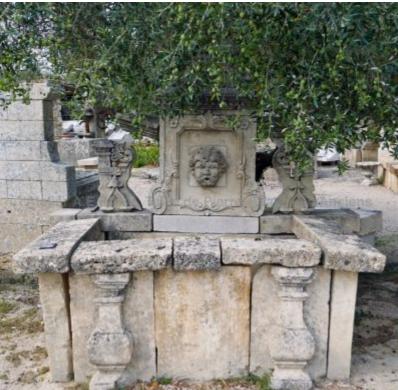

ens

Atelier A.E BIDAL Ta

ns

MatériauxAnciens

Atelier A.E BIDAL Ta

Ornamental fountain with a wonderfully sculpted pediment decorated with a mascaron that pours out water. The pediment is flanked by a pair of antique balusters. Large basin with pilasters. This fountain is made of antique Savonniere stone with a beautiful patina.

Height 200 cm

Width 207 cm

Depth 117 cm

- Pediment width including balusters: 145 cm - Basin's height: 76 cm - Basin's width on the ground: 163 cm

Ateprice. E BIDAL To

6500 €

uxAnciens Reference

A FA792 BIDAL TO