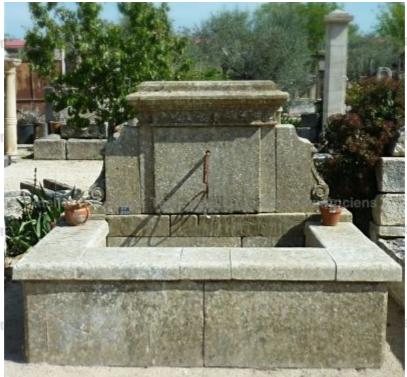

## Wide wall-fountain with pediment and sculpted frieze in stone

Pierre - MatériauxA

Pierre - MatériauxA

Pierre - Matériaux

Pierre - MatériauxAr

Atelier A.E BIDAL Ta

Atelier A.E BIDAL Ta

Atelier A.E BIDAL Ta

ens

Atelier A.E BIDAL Ta

Large-sized wall fountain with stonework basin, wide copings, pediment with decorative corbels and wonderful hand sculpted cornice with frieze. Wrought-iron water outlet.

Height 156 cm

Width 202 cm

Depth 130 cm

- Basin's height: 60 cm - Inner dimensions of the

basin: L 140 x D 71 cm

uxAnciens

Price F BIDAL TO 3900 €

ux Ancie Reference

FA797 Atelier A.E BIDAL Ta